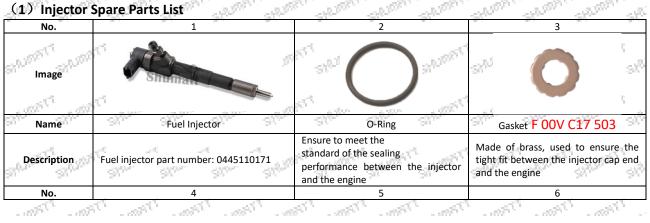

free workshop. -3<sup>8,37</sup>

#### 1.7. 0445110171 Injector's Customized Service

(1) Injector's Customized Service: Meet the customized needs of OEM manufacturers for shell lettering, logo engraving, injector internal packaging, injector external packaging and labels customized, etc.



### (2) Injector's Customized Service Requirements:

The purchased of customized injector are not less than 10 pieces.

Customized injector packages no less than 1000 pieces.

Customized products involve the need of specify logo, the OEM manufacturer needs to provide trademark authorization and the sample of logo image file.

A Once the customized fuel injector is sold, it cannot be returned or exchanged if there is no quality problems.

### **1.8.0445110171 Injector's Packing List and Package Size**



Mob/WhatsApp: +86 13410541523 Email:ruby@shumatt.com © 2022 Shenzhen Shumatt Technology Co., Ltd

| SHUMATT | Shenzhen Shum | att Technology Co., Ltd |  |
|---------|---------------|-------------------------|--|
|         | _             |                         |  |

| Structure in age in a structure | st an area                                              |                                                   | SHARE SHARE                                                                               |
|---------------------------------|---------------------------------------------------------|---------------------------------------------------|-------------------------------------------------------------------------------------------|
|                                 |