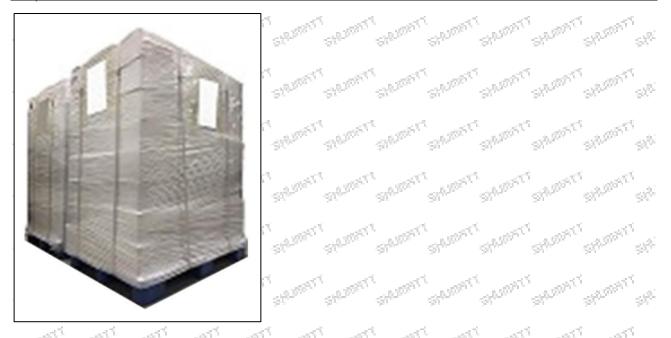

he black protective film, such as picture No. 3.

Pallet Shipping: Use fumigation free and recycling trays that meet export requirements, and use white wrapping protective film to wrap and bind with cable ties for the outside, such as picture No. 4, also, the products can be packaged according to customers' requirements.

The packing tray is made of plastic and can be recycled.

Transparent tape, yellow tape, black wrapping protective film, white wrapping protective film are non-degradable materials, please dispose of them properly.

Minors are prohibited from using transparent tape, yellow tape, black wrapping protective film, and white wrapping protective film to avoid personal injury.





Mob/WhatsApp: +86 13410541523 Email:ruby@shumatt.com © 2022 Shenzhen Shumatt Technology Co., Ltd



39.57 Pic No. 4 Pallet Shipping: Use pallet that meet export requirements, and use white wrapping protective film to wrap and bind with cable ties

#### 4.0445110171 Injector's Storage Standard

#### (1) Choose a suitable storage place

The warehouse and cargo yard where the fuel injector is stored should be kept clean and dry, and away from the factory buildings that generate harmful gases and dust; do not mix with acid, alkali, salt and other substances; the storage place should have a good drainage system; the cargo yard should be flattened with gravel or furnace ash etc. to enhance the water permeability of the surface layer to keep the reservoir area dry.

#### (2) Strict requirements of warehousing

Strict inspections should be carried out when the fuel injectors are put into stora