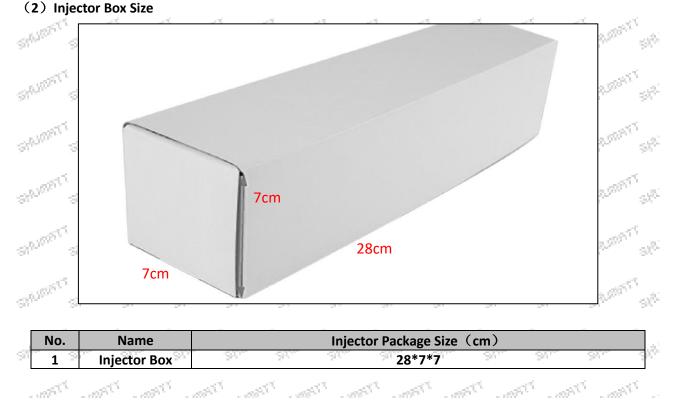

use the fuel injector assembly, O-ring, gasket, nozzle protective cover, fuel injector house protective cover, solenoid valve protective cover, VCI anti-rust bag, and air bubble bag to avoid personal injury.
O-ring and gasket are disposable installation accesses in a statement to the statement of the statement o

• O-ring and gasket are disposable installation accessories, and need to be replaced for re-installation.

▲ The nozzle protective cover, the injector house protective cover, and the solenoid valve protective cover are recyclable accessories that can be reused.

VCI anti-rust bags and bubble bags are non-degradable materials, please dispose of them properly after using.

▲ The injector and the installation parts should be coated with appropriate sealing oil during installation.



Mob/WhatsApp: +86 13410541523 Email : <u>ruby@shumatt.com</u> © 2022 Shenzhen Shumatt Technology Co., Ltd

#### 1.9.0445110171 Injector's Testing Standard and Certificate

We can provide the factory quality inspection test report of each injector to ensure that each injector delivered meets the engine performance indicators.

| -                |         | 172.46       |     |                    |            |
|------------------|---------|--------------|-----|--------------------|------------|
| ľ,               | 测试      | 报告           |     | 4.05.2011          | 9 10:42:05 |
|                  | 121     | t;           |     |                    |            |
|                  | 构       | 8人:          |     |                    |            |
|                  | 22.8    | 8单位。