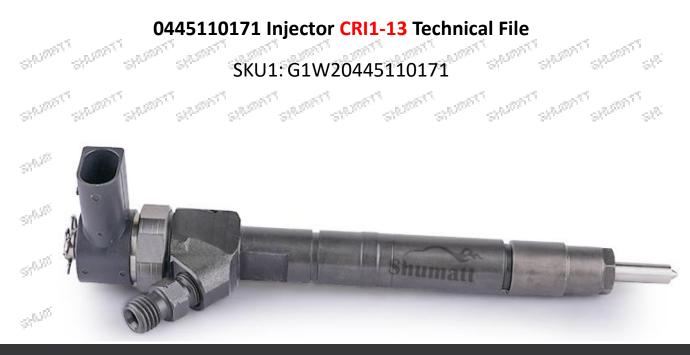

### 0445110171 Injector CRI1-13 Technical File

SALERA

Studie

SAUGH

#### Street, Street, Street, Street -2019 1.1. 0445110171 Injector's Basic Information

| and Title of an | China made new high quality diesel injector 0445110171 fuel injector CRI1-13 |
|-----------------|------------------------------------------------------------------------------|
| SKU 1           | G1W20445110171                                                               |
| SKU 2           |                                                                              |
| 31              | <u>. 20. 20. 20. 20. 20. 20. 20. 20. 20. 20</u>                              |