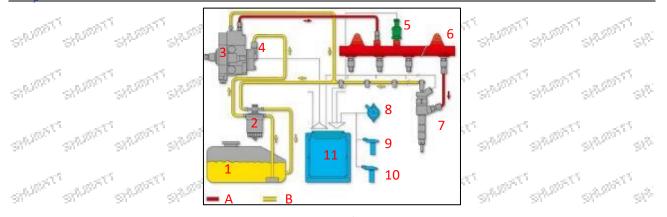

tor's manufacturer: Shenzhen Shumatt Technology Co., Ltd

# 2.0445110171 Injector Technical Support

### 2.1.0445110171 Injector's Part Number Location

1) E.g.: The injector part number see as follows



### 2.2.0445110171 Injector's Application Scenarios

Common rail system is an oil supply method refers to the diesel oil from the fuel tank sucked out by the gear pump through the oil-water separator and the gear pump to diesel fine filter, high-pressure pump, common rail pipe, and fuel injector, all together with the closed-loop fuel supply system composed of sensors and ECU that completely separates the generation of injection pressure and the injection process from each other.



Mob/WhatsApp: +86 13410541523 Email : <u>ruby@shumatt.com</u> © 2022 Shenzhen Shumatt Technology Co., Ltd



| 1                  | 1                     | 25  | Pic                            | : No. 1 | h h l                          |                                          | at at                        |
|--------------------|-----------------------|-----|--------------------------------|---------|--------------------------------|------------------------------------------|------------------------------|
| No.                | Name                  | No. | Name                           | No.     | Name                           | No.                                      | Name                         |
| 1                  | Tank                  | 5   | Common Rail<br>Pressure Sensor | 9       | Engine Crankshaft Sensor       | A                                        | High Pressure Oil