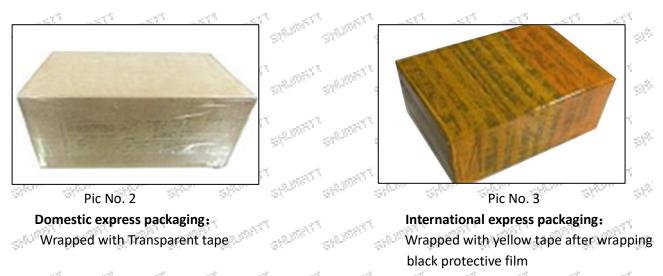

as picture No.2. International express packaging: Wrapped with waterproof yellow tape After wrapping the black protective film, such as picture No. 3.

Pallet Shipping: Use fumigation free and recycling trays that meet export requirements, and use white wrapping protective film to wrap and bind with cable ties for the outside, such as picture No. 4, also, the products can be packaged according to customers' requirements.

The packing tray is made of plastic and can be recycled.

Transparent tape, yellow tape, black wrapping protective film, white wrapping protective film are non-degradable materials, please dispose of them properly.

Minors are prohibited from using transparent tape, yellow tape, black wrapping protective film, and white wrapping protective film to avoid personal injury.





Mob/WhatsApp: +86 13410541523 Email:ruby@shumatt.com © 2022 Shenzhen Shumatt Technology Co., Ltd



39.57 Pic No. 4 Pallet Shipping: Use pallet that meet export requirements, and use white wrapping protective film to wrap and bind with cable ties

#### 4.0445110171 Injector's Storage Standard

#### (1) Choose a suitable storage place

The warehouse and cargo yard where the fuel injector is stored should be kept clean and dry, and away from the factory buildings that generate harmful gases and dust; do not mix with acid, alkali, salt and other substances; the storage place should have a good drainage system; the cargo yard should be flattened with gravel or furnace ash etc. to enhance the water permeability of the surface layer to keep the reservoir area dry.

#### (2) Strict requiremen