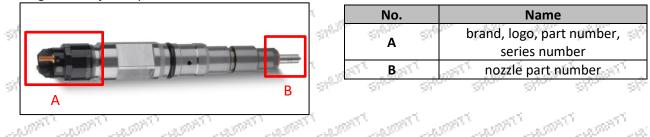

e maintenance manual.

Injector failure caused by failure to replace consumable parts as specified in the vehicle engine maintenance manual.

Injector failure caused by not complying with the intake system fit clearance and exhaust system fit clearance requirements specified in the vehicle engine maintenance manual.

Failure to replace the consumable parts and the fitting clearance of the oil inlet system pipeline and the fuel injector connection in accordance with the fuel intake system specified in the vehicle engine maintenance manual.

#### 1.11.0445110171 Injector's Manufacturer

Injector's manufacturer: Shenzhen Shumatt Technology Co., Ltd

# 2.0445110171 Injector Technical Support

### 2.1.0445110171 Injector's Part Number Location

1) E.g.: The injector part number see as follows



### 2.2.0445110171 Injector's Application Scenarios

Common rail system is an oil supply method refers to the diesel oil from the fuel tank sucked out by the gear pump through the oil-water separator and the gear pump to diesel fine filter, high-pressure pump, common rail pipe, and fuel injector, all together with the closed-loop fuel supply system composed of sensors and ECU that completely separates the generation of injection pressure and the injection process from each other.



Mob/WhatsApp: +86 13410541523 Email : <u>ruby@shumatt.com</u> © 2022 Shenzhen Shumatt Technology Co., Ltd



| 1                  | 1                     | 25  | Pic                            | : No. 1 | h h l                          |                                          | at at